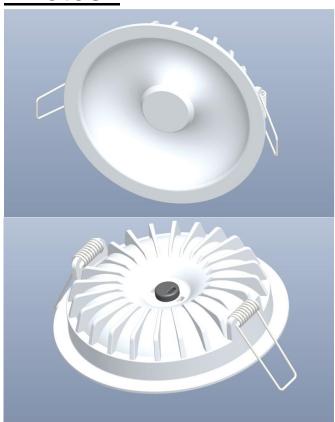

## Features:

Gem Series Down light is a high-end diffuse lighting: which body adopt the die casting aluminum, spraying high diffuse reflectance, high thermal conductivity and radiating materials in the light surface, adopt five surface emitting Nichia chips from Japan, diffuse light, and can't see the led chips, just like lighting by the medallions, the soft light will not harm the eyes. the design of the light is beautiful, simple and Luxurious, good heat dissipation design minimized lumens depreciation, external LED power supply.